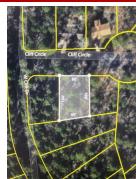

## West Clf Lots 214 & 215 and Cliff Circle Dr, Fairfield Bay, AR 72088

- » MLS #: 25020562
- » Land | Lot: 21,780 ft<sup>2</sup> (0.5 acres)
- » More Info: WestClfLots214215andCliffCircleDrFairfieldBay.lsForSale.com

Welcome to your own slice of paradise in beautiful Fairfield Bay, Arkansas! This spacious vacant lot offers the perfect opportunity to build your dream home in one of the most desirable locations in the state, with access to a wealth of amenities. Two lots can be replatted into one just minutes away from stunning Greers Ferry Lake. Whether you're an avid fisherman, boater, or simply enjoy relaxing by the water, this location has something for everyone. But that's not all Fairfield Bay also offers a wide range of amenities to its residents, including 3 swimming pools, 2 18-hole golf courses, hiking and biking trails, ATV/UTV trails, pickleball and tennis courts, and a full-service marina. Whether you're looking for outdoor adventure, a friendly game of tennis, or a relaxing day by the pool, Fairfield Bay has you covered. The lot itself is generously sized and offers plenty of room for your custom-built home, as well as any additional amenities you desire. With easy access to utilities and services, including water, sewer, and electricity, you'll have everything you need to make your dream a reality. Buyers to pay all closing costs and title insurance.