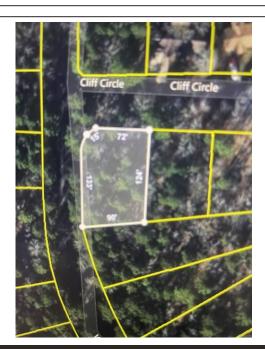

## West Clf Lots 214 & 215 and Cliff Circle Dr, Fairfield Bay, AR 72088

- » MLS #: 25020562
- » Land | Lot: 21,780 ft<sup>2</sup> (0.5 acres)
- » More Info: WestClfLots214215andCliffCircleDrFairfieldBay.lsForSale.com

Welcome to your own slice of paradise in beautiful Fairfield Bay, Arkansas! This spacious vacant lot offers the perfect opportunity to build your dream home in one of the most desirable locations in the state, with access to a wealth of amenities. Two lots can be replatted into one just minutes away from stunning Greers Ferry Lake. Whether you're an avid fisherman, boater, or simply enjoy relaxing by the water, this location has something for everyone. But that's not all Fairfield Bay also offers a wide range of amenities to its residents, including 3 swimming pools, 2 18-hole golf courses, hiking and biking trails, ATV/UTV trails, pickleball and tennis courts, and a full-service marina. Whether you're looking for outdoor adventure, a friendly game of tennis, or a relaxing day by the pool, Fairfield Bay has you covered. The lot itself is generously sized and offers plenty of room for your custom-built home, as well as any additional amenities you desire. With easy access to utilities and services, including water, sewer, and electricity, you'll have everything you need to make your dream a reality. Buyers to pay all closing costs and title insurance.